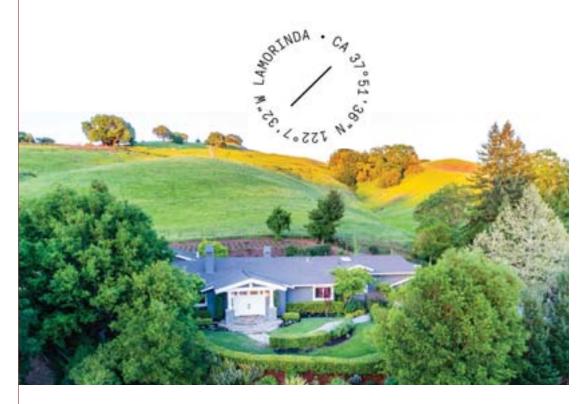

## 620 Michael Lane, Lafayette

Offered at \$3,150,000 | 620MichaelLane.com

This beautifully crafted 3,877+/- square foot Burton Valley retreat on .94+/- acre is a splendid combination of classic beauty and sophisticated elegance enhanced by numerous upgrades and luxury appointments. Completely rebuilt in 2006, this extraordinary 4 bedroom plus bonus room, 3.5 bath masterpiece enjoys peaceful, gated privacy, complete with meticulously landscaped grounds, a sparking pool with automatic cover, flat grass area, outdoor fire pit, 3-car garage, chicken coop, 96 Cabernet vines and an sensationally luxurious outdoor pavilion.