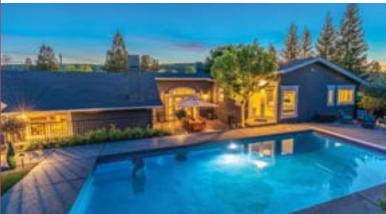

## 620 Michael Lane, Lafayette

Offered at \$3,150,000 | 620MichaelLane.com

This beautifully crafted 3,877+/- square foot Burton Valley retreat on .94+/- acre is a splendid combination of classic beauty and sophisticated elegance enhanced by numerous upgrades and luxury appointments. Completely rebuilt in 2006, this extraordinary 4 bedroom plus bonus room, 3.5 bath masterpiece enjoys peaceful, gated privacy, complete with meticulously landscaped grounds, a sparking pool with automatic cover, flat grass area, outdoor fire pit, 3-car garage, chicken coop, 96 Cabernet vines and an sensationally luxurious outdoor pavilion.